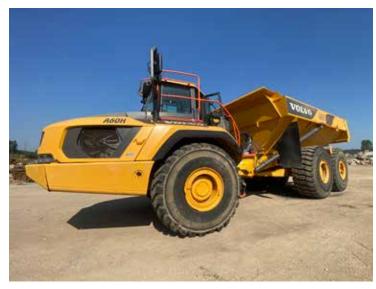

## **2018 VOLVO A60H**

Cab • Heat • A/C • Bed • 33.25 R 29 Tires Back Up Camera • Tailgate • 10,684 Hours

Permian Excavating 15341 State Highway 131 Tomah, WI 54660

Submit by Friday, October 6, 5pm ET