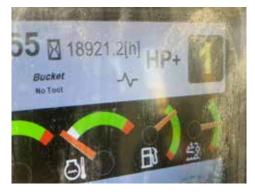

# LOT 1 2019 CATERPILLAR 390FL

72" Bucket • 11ft Stick • Cab • Heat • A/C • 36" Tracks Counterweight • Back Up Camera • 18,921 Hours

Permian Excavating 8946 TX-115 Kermit, TX 79745

Submit by Friday, October 6, 5pm ET