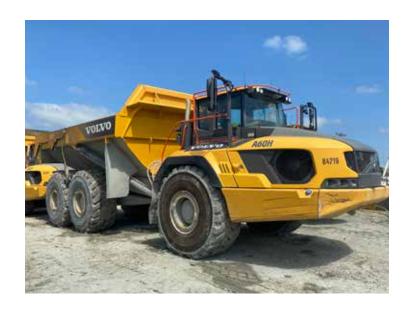

## **2019 VOLVO A60H**

Cab • Heat • A/C • Bed • 33.25 R 29 Tires Back Up Camera • Tailgate • 11,677 Hours

Permian Excavating 32.29945 N, 101.37822 W Howard County, TX

Inspection by appointment only.

HyperAMS.com/oct6

John Huges jhughes@hyperams.com 847-499-7030

Submit by Friday, October 6, 5pm ET