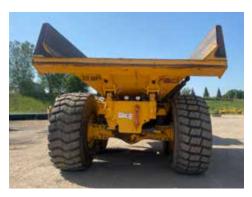

## **2018 VOLVO A60H**

Cab • Heat • A/C • Bed • 33.25 R 29 Tires Back Up Camera • Tailgate • 10,684 Hours

Permian Excavating 15341 State Highway 131 Tomah, WI 54660

Submit by Friday, October 6, 5pm ET