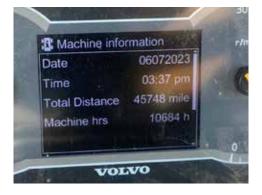

## **2018 VOLVO A60H**

Cab • Heat • A/C • Bed • 33.25 R 29 Tires Back Up Camera • Tailgate • 10,684 Hours

Permian Excavating 15341 State Highway 131 Tomah, WI 54660

Submit by Friday, October 6, 5pm ET