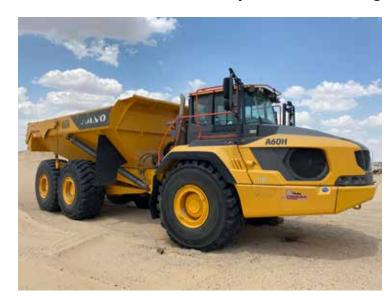

## **2019 VOLVO A60H**

Cab • Heat • A/C • Bed • 33.25 R 29 Tires Back Up Camera • Tailgate • 11,677 Hours

Permian Excavating 32.29945 N, 101.37822 W Howard County, TX

Inspection by appointment only.

HyperAMS.com/oct6

John Huges jhughes@hyperams.com 847-499-7030

Submit by Friday, October 6, 5pm ET