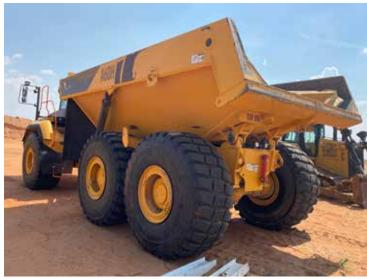

## **2019 VOLVO A60H**

Cab • Heat • A/C • Bed • 33.25 R 29 Tires Back Up Camera • Tailgate • 11,677 Hours

Permian Excavating 32.29945 N, 101.37822 W Howard County, TX

Inspection by appointment only.

HyperAMS.com/oct6

John Huges jhughes@hyperams.com 847-499-7030

Submit by Friday, October 6, 5pm ET