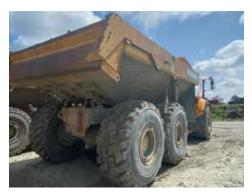

## **2019 VOLVO A60H**

Cab • Heat • A/C • Bed • 33.25 R 29 Tires Back Up Camera • Tailgate • 11,677 Hours

Permian Excavating 32.29945 N, 101.37822 W Howard County, TX

Inspection by appointment only.

HyperAMS.com/oct6

John Huges jhughes@hyperams.com 847-499-7030

Submit by Friday, October 6, 5pm ET