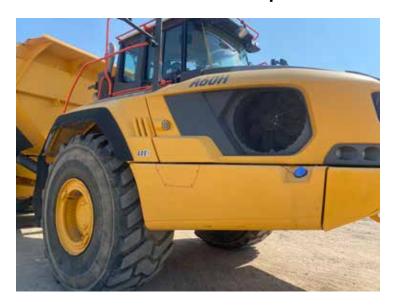

## **2018 VOLVO A60H**

Cab • Heat • A/C • Bed • 33.25 R 29 Tires Back Up Camera • Tailgate • 10,684 Hours

Permian Excavating 15341 State Highway 131 Tomah, WI 54660

Submit by Friday, October 6, 5pm ET