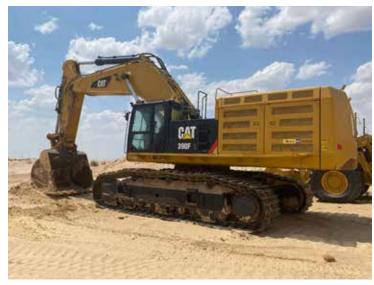

# LOT 1 2019 CATERPILLAR 390FL

72" Bucket • 11ft Stick • Cab • Heat • A/C • 36" Tracks Counterweight • Back Up Camera • 18,921 Hours

Permian Excavating 8946 TX-115 Kermit, TX 79745

Submit by Friday, October 6, 5pm ET