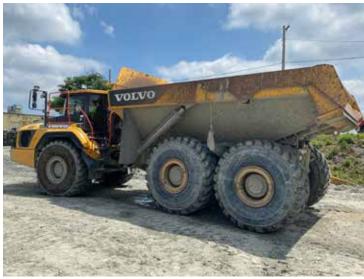

## **2018 VOLVO A60H**

Cab · Heat · A/C · Bed · 33.25 R 29 Tires · Back Up Camera · 12,597 Hours

Rumpke Waste & Recycling 10795 Hughes Rd Cincinnati, OH 45251

Submit by Friday, October 6, 5pm ET

## **2018 VOLVO A60H**

Cab · Heat · A/C · Bed · 33.25 R 29 Tires · Back Up Camera · 12,260 Hours

Rumpke Waste & Recycling 10795 Hughes Rd Cincinnati, OH 45251

Submit by Friday, October 6, 5pm ET