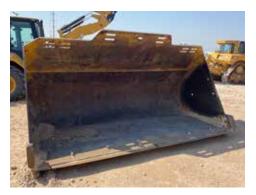

#### LOT 2

#### **2021 CATERPILLAR 988K XE**

10-Yard Bucket • Cab • Heat • A/C • 35/65R33 • Back Up Camera • 7,733 Hours

Permian Excavating 2301 Production St Odessa, TX 79761

Submit by Friday, October 6, 5pm ET