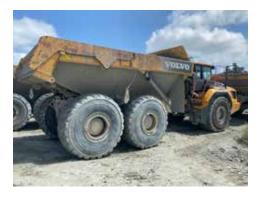

## **2018 VOLVO A60H**

Cab · Heat · A/C · Bed · 33.25 R 29 Tires · Back Up Camera · 12,597 Hours

Rumpke Waste & Recycling 10795 Hughes Rd Cincinnati, OH 45251

Submit by Friday, October 6, 5pm ET

## **2018 VOLVO A60H**

Cab · Heat · A/C · Bed · 33.25 R 29 Tires · Back Up Camera · 12,260 Hours

Rumpke Waste & Recycling 10795 Hughes Rd Cincinnati, OH 45251

Submit by Friday, October 6, 5pm ET