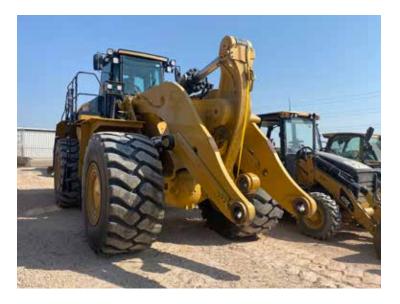

#### LOT 2

#### **2021 CATERPILLAR 988K XE**

10-Yard Bucket • Cab • Heat • A/C • 35/65R33 • Back Up Camera • 7,733 Hours

Permian Excavating 2301 Production St Odessa, TX 79761

Submit by Friday, October 6, 5pm ET