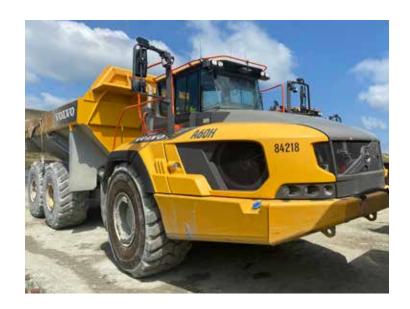

## **2019 VOLVO A60H**

Cab • Heat • A/C • Bed • 33.25 R 29 Tires Back Up Camera • Tailgate • 11,677 Hours

Permian Excavating 32.29945 N, 101.37822 W Howard County, TX

Inspection by appointment only.

HyperAMS.com/oct6

John Huges jhughes@hyperams.com 847-499-7030

Submit by Friday, October 6, 5pm ET