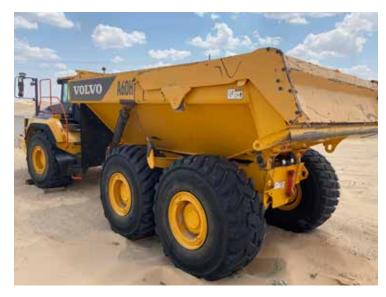

## **2019 VOLVO A60H**

Cab • Heat • A/C • Bed • 33.25 R 29 Tires Back Up Camera • Tailgate • 11,677 Hours

Permian Excavating 32.29945 N, 101.37822 W Howard County, TX

Inspection by appointment only.

HyperAMS.com/oct6

John Huges jhughes@hyperams.com 847-499-7030

Submit by Friday, October 6, 5pm ET