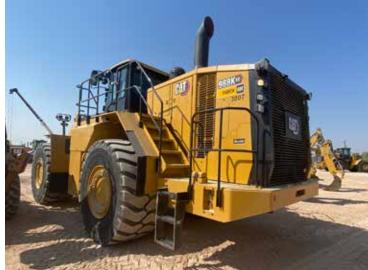

#### LOT 2

#### **2021 CATERPILLAR 988K XE**

10-Yard Bucket • Cab • Heat • A/C • 35/65R33 • Back Up Camera • 7,733 Hours

Permian Excavating 2301 Production St Odessa, TX 79761

Submit by Friday, October 6, 5pm ET