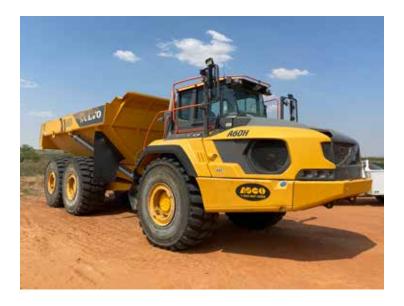

## **2019 VOLVO A60H**

Cab • Heat • A/C • Bed • 33.25 R 29 Tires Back Up Camera • Tailgate • 11,677 Hours

Permian Excavating 32.29945 N, 101.37822 W Howard County, TX

Inspection by appointment only.

HyperAMS.com/oct6

John Huges jhughes@hyperams.com 847-499-7030

Submit by Friday, October 6, 5pm ET