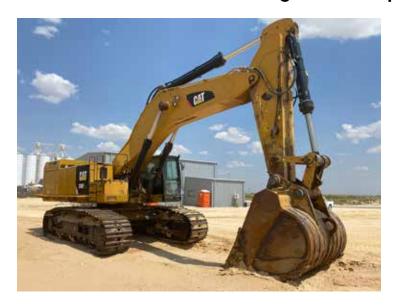

# LOT 1 2019 CATERPILLAR 390FL

72" Bucket • 11ft Stick • Cab • Heat • A/C • 36" Tracks Counterweight • Back Up Camera • 18,921 Hours

Permian Excavating 8946 TX-115 Kermit, TX 79745

Submit by Friday, October 6, 5pm ET