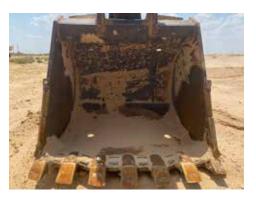

# LOT 1 2019 CATERPILLAR 390FL

72" Bucket • 11ft Stick • Cab • Heat • A/C • 36" Tracks Counterweight • Back Up Camera • 18,921 Hours

Permian Excavating 8946 TX-115 Kermit, TX 79745

Submit by Friday, October 6, 5pm ET