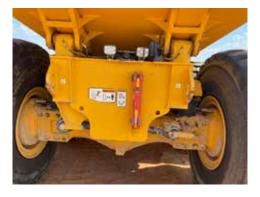

## **2019 VOLVO A60H**

Cab • Heat • A/C • Bed • 33.25 R 29 Tires Back Up Camera • Tailgate • 11,677 Hours

Permian Excavating 32.29945 N, 101.37822 W Howard County, TX

Inspection by appointment only.

HyperAMS.com/oct6

John Huges jhughes@hyperams.com 847-499-7030

Submit by Friday, October 6, 5pm ET