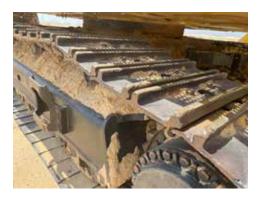

# LOT 1 2019 CATERPILLAR 390FL

72" Bucket • 11ft Stick • Cab • Heat • A/C • 36" Tracks Counterweight • Back Up Camera • 18,921 Hours

Permian Excavating 8946 TX-115 Kermit, TX 79745

Submit by Friday, October 6, 5pm ET