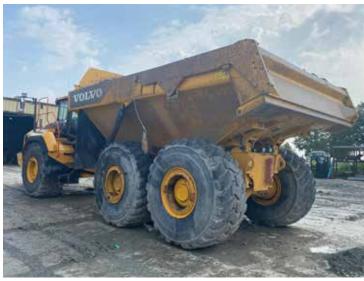

## **2019 VOLVO A60H**

Cab • Heat • A/C • Bed • 33.25 R 29 Tires Back Up Camera • Tailgate • 11,677 Hours

Permian Excavating 32.29945 N, 101.37822 W Howard County, TX

Inspection by appointment only.

HyperAMS.com/oct6

John Huges jhughes@hyperams.com 847-499-7030

Submit by Friday, October 6, 5pm ET